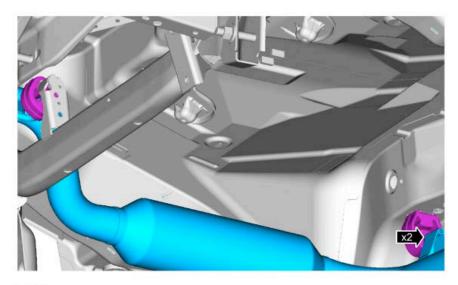

- 5. Install intermediate pipe. Slide pipe over back of catalyst pipe (slide clamp part number 6U2Z-5A231-A onto pipe at back of catalyst), leaving clamp loose at this time.
- 6. Slide hanger rods (2) into rubber hangers. (Picture below is for reference only.)

- 7. Install muffler. Slide muffler over intermediate pipe (clamp comes on muffler). Leave clamp loose at this time.
- 8. Slide hanger rods (2) into rubber hangers. (Picture below is for reference only.)