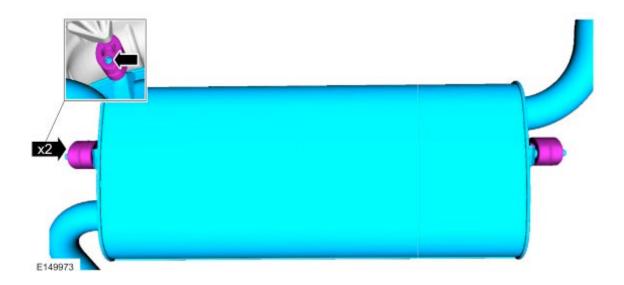

2. Remove 2 rubber hangers from muffler and remove muffler. (Spray rubber hangers with soap and water to help slide off steel rods.)

3. Remove 2 rubber hangers from intermediate pipe and remove pipe. (Spray rubber hangers with soap and water to help slide off steel rods.)

E149972

Part Description: 2012-2014 Focus Hatchback ST

**Exhaust System INSTALLATION INSTRUCTIONS** 

NO PART OF THIS DOCUMENT MAY BE REPRODUCED WITHOUT PRIOR AGREEMENT AND WRITTEN PERMISSION OF FORD PERFORMANCE PARTS.