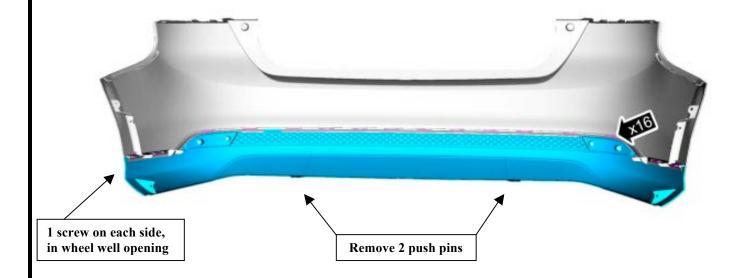

4. Remove lower trim panel from rear bumper cover by removing 1 screw and 1 push pin from each side. There are 16 locking tabs still holding lower trim panel on. Grab one side and gently pull panel off.