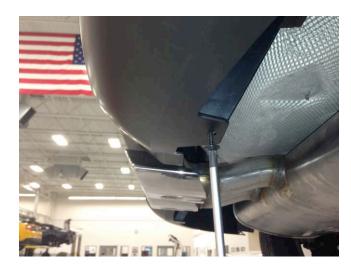

## **Muffler and Tailpipe Removal**

**NOTICE:** Do not forcibly bend or twist the exhaust flexible pipe. Failure to follow these instructions may cause damage to the flexible pipe.

1. With vehicle raised up and supported, cut tailpipe as viewed in picture below.