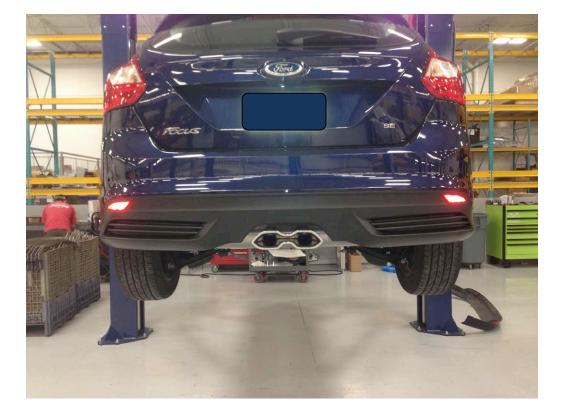

rt Description: 2012-2014 Focus Hatchback ST

**Exhaust System INSTALLATION INSTRUCTIONS** 

NO PART OF THIS DOCUMENT MAY BE REPRODUCED WITHOUT PRIOR AGREEMENT AND WRITTEN PERMISSION OF FORD PERFORMANCE PARTS.

13. Install new lower valance by snapping it into the rear bumper cover. (Picture below is for reference only.)



E153428

14. Install 2 Phillips head screws part number W712919-S through the lower valance into new support brackets. Install 2 screws that were removed in step 4 (1 in each wheel well).





Part Description: 2012-2014 Focus Hatchback ST

**Exhaust System INSTALLATION INSTRUCTIONS** 

NO PART OF THIS DOCUMENT MAY BE REPRODUCED WITHOUT PRIOR AGREEMENT AND WRITTEN PERMISSION OF FORD PERFORMANCE PARTS.

#### 15. Check final alignment of exhaust tips (adjust if needed).