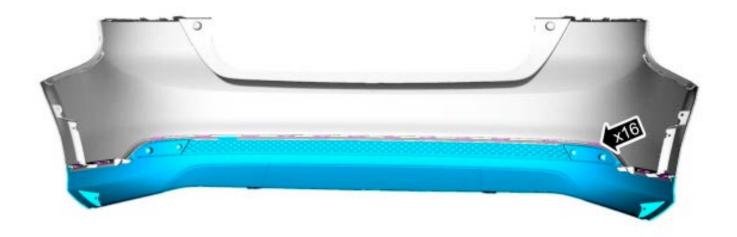

4. Remove lower trim panel from rear bumper cover by removing 1 screw and 1 push pin from each side. There are 16 locking tabs still holding lower trim panel on. Grab one side and gently pull panel off.

- 9. Align system and tighten both clamps.
- 10. Remove lower valance brackets (2) by using a 3/16 drill, drill out rivet.

Part Description: 2012-2014 Focus Hatchback ST

Exhaust System

**INSTALLATION INSTRUCTIONS** 