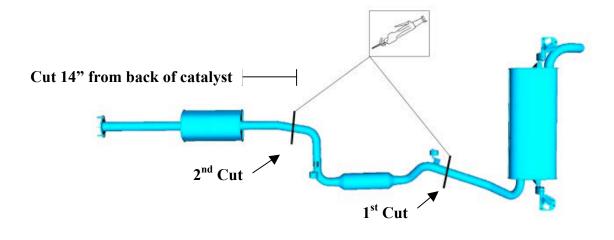

## **Muffler and Tailpipe Removal**

**NOTICE:** Do not forcibly bend or twist the exhaust flexible pipe. Failure to follow these instructions may cause damage to the flexible pipe.

1. With vehicle raised up and supported, cut tailpipe as viewed in picture below.

E149915

Part Description: 2012-2014 Focus Hatchback ST

**Exhaust System INSTALLATION INSTRUCTIONS** 

NO PART OF THIS DOCUMENT MAY BE REPRODUCED WITHOUT PRIOR AGREEMENT AND WRITTEN PERMISSION OF FORD PERFORMANCE PARTS.