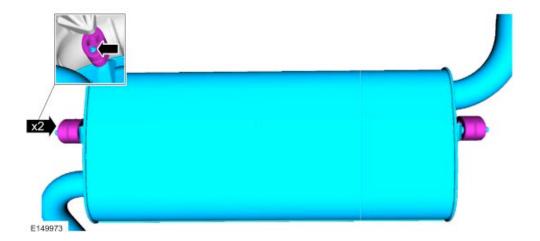

- 5. Install intermediate pipe. Slide pipe over back of catalyst pipe (slide clamp part number 6U2Z-5A231-A onto pipe at back of catalyst), leaving clamp loose at this time.
- 6. Slide hanger rods (2) into rubber hangers. (Picture below is for reference only.)

- 7. Install muffler. Slide muffler over intermediate pipe (clamp comes on muffler). Leave clamp loose at this time.
- 8. Slide hanger rods (2) into rubber hangers. (Picture below is for reference only.)