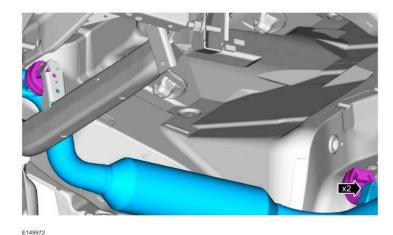

2. Remove 2 rubber hangers from muffler and remove muffler. (Spray rubber hangers with soap and water to help slide off steel rods.)

3. Remove 2 rubber hangers from intermediate pipe and remove pipe. (Spray rubber hangers with soap and water to help slide off steel rods.)

E149972

Part Description: 2012-2014 Focus Hatchback ST

**Exhaust System INSTALLATION INSTRUCTIONS** 

NO PART OF THIS DOCUMENT MAY BE REPRODUCED WITHOUT PRIOR AGREEMENT AND WRITTEN PERMISSION OF FORD PERFORMANCE PARTS.