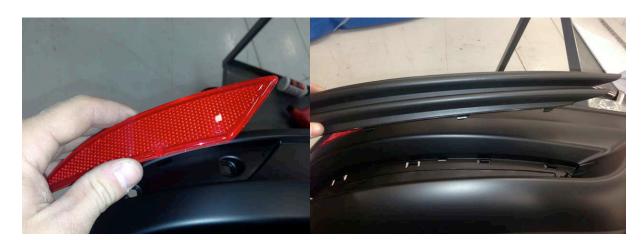

#### 11. Install supplied lower valance brackets (2) using rear fascia support rivets (2).

12. Install reflectors and inserts into new lower valance.

Part Description: 2012-2014 Focus Hatchback ST

**Exhaust System INSTALLATION INSTRUCTIONS** 