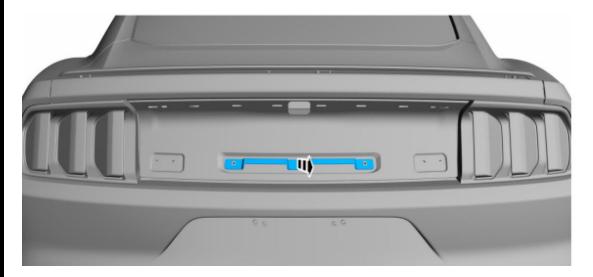

4. Remove the screws. Torque: 13 lb.in (1.5 Nm)

- 5.
- ✓ Disengage the W-clips from the luggage compartment lid moulding using a non-marring trim removal tool.
- ✓ Depress molded clips to disengage.

Ford Factory Shop Manual purchase options <u>www.motorcraftservice.com</u>