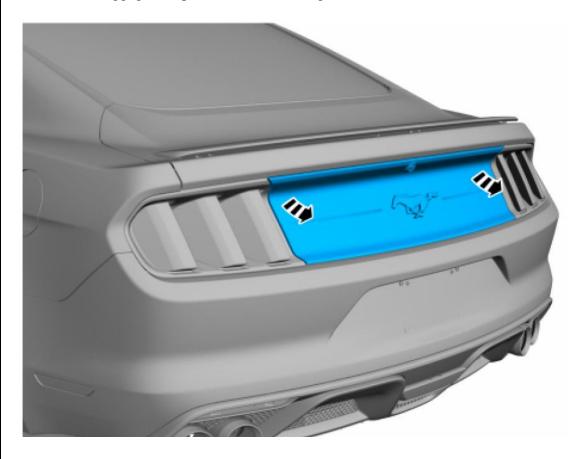

Removal and Installation Procedure

Inner Luggage Compartment Lid Moulding

NO PART OF THIS DOCUMENT MAY BE REPRODUCED WITHOUT PRIOR AGREEMENT AND WRITTEN PERMISSION OF FORD PERFORMANCE PARTS © Ford Motor Company 2020

6. NOTE: Base version badge shown, all others similar. Remove the luggage compartment lid moulding.