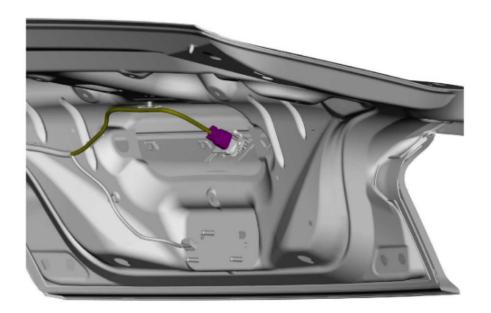

2. Disconnect the rear parking aid camera electrical connector.

3. Remove the screw covers.

Ford Factory Shop Manual purchase options <u>www.motorcraftservice.com</u>

NO PART OF THIS DOCUMENT MAY BE REPRODUCED WITHOUT PRIOR AGREEMENT AND WRITTEN PERMISSION OF FORD PERFORMANCE PARTS © Ford Motor Company 2020