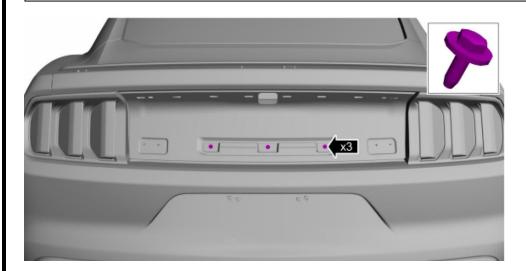

4. Remove the screws. Torque: 13 lb.in (1.5 Nm)

- 5.
- ✓ Disengage the W-clips from the luggage compartment lid moulding using a non-marring trim removal tool.
- ✓ Depress molded clips to disengage.

Ford Factory Shop Manual purchase options <u>www.motorcraftservice.com</u>