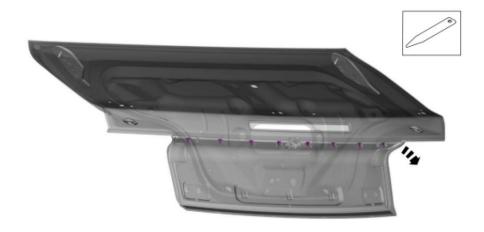

2. Disconnect the rear parking aid camera electrical connector.

3. Remove the screw covers.

Ford Factory Shop Manual purchase options <u>www.motorcraftservice.com</u>

NO PART OF THIS DOCUMENT MAY BE REPRODUCED WITHOUT PRIOR AGREEMENT AND WRITTEN PERMISSION OF FORD PERFORMANCE PARTS © Ford Motor Company 2020

4. Remove the screws. Torque: 13 lb.in (1.5 Nm)

- 5.
- ✓ Disengage the W-clips from the luggage compartment lid moulding using a non-marring trim removal tool.
- ✓ Depress molded clips to disengage.

Ford Factory Shop Manual purchase options <u>www.motorcraftservice.com</u>