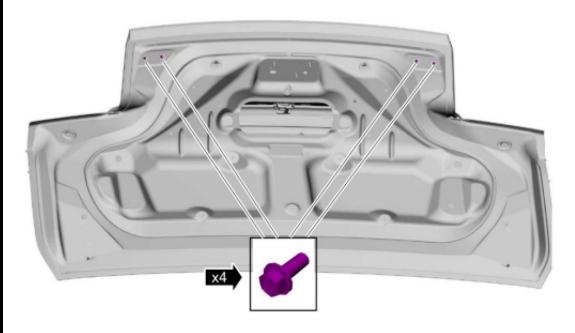

7. NOTE: If required, remove the attachment bracket.

Remove the screws.

Torque: 28 lb.in (3.2 Nm)

Ford Factory Shop Manual purchase options <u>www.motorcraftservice.com</u>

NO PART OF THIS DOCUMENT MAY BE REPRODUCED WITHOUT PRIOR AGREEMENT AND WRITTEN PERMISSION OF FORD PERFORMANCE PARTS © Ford Motor Company 2020