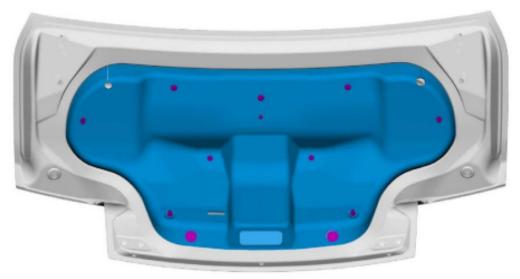

4. Remove the screws. Torque: 13 lb.in (1.5 Nm)

- 5.
- ✓ Disengage the W-clips from the luggage compartment lid moulding using a non-marring trim removal tool.
- ✓ Depress molded clips to disengage.

Ford Factory Shop Manual purchase options <u>www.motorcraftservice.com</u>