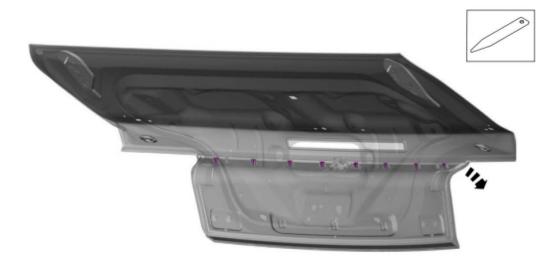

### **Decklid Panel with Snake Emblem**

5. Apply blue painter's tape around the perimeter of decklid to prevent scratches during next steps. Disengage the W-clips from the decklid panel using a non-marring trim removal tool. Depress the molded clips to disengage.

6. Remove the decklid panel.

Ford Mustang Shelby GT500 DecklidPanel with Snake Emblem