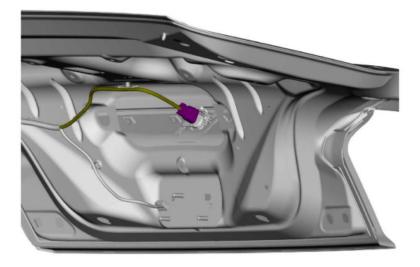

2. Disconnect the rear parking aid camera electrical connector.

Ford Mustang Shelby GT500 DecklidPanel with Snake Emblem

### **Decklid Panel with Snake Emblem**

- 7. Remove the camera from the decklid panel (retain mounting bracket and camera, discard bolts, will not be reused)
- 8. Do not remove (4) metal clips from tabs on original panel, these will not be reused.