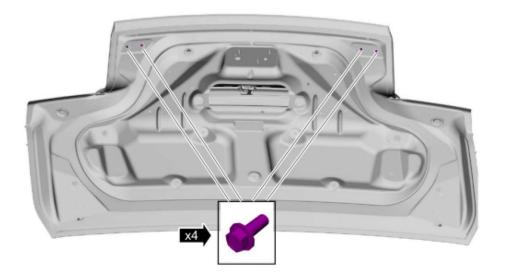

### **Decklid Panel with Snake Emblem**

3. Remove the screw covers.

4. Remove the (4) screws. (discard, these will not be reused)

Ford Mustang Shelby GT500 DecklidPanel with Snake Emblem

### Installation

- 1. To install the carbon fiber panel, reverse the removal procedure.
- 2. Use the provided screws, hand tighten only.
- 3. Carbon fiber aftermarket panel is manufactured to fit the original factory vehicle as closely as possible, occasional prepping may be necessary for an ideal fit.
- 4. Check camera mount opening, excess resin may need to be sanded for proper fit, do not force camera into opening.