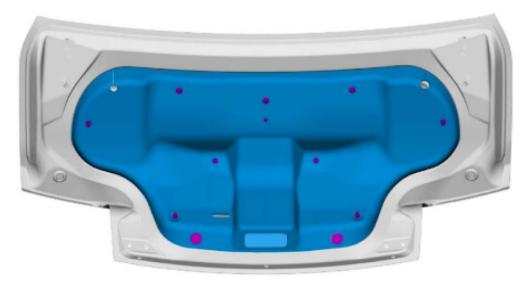

### **Decklid Panel with Snake Emblem**

5. Apply blue painter's tape around the perimeter of decklid to prevent scratches during next steps. Disengage the W-clips from the decklid panel using a non-marring trim removal tool. Depress the molded clips to disengage.

6. Remove the decklid panel.

Ford Mustang Shelby GT500 DecklidPanel with Snake Emblem