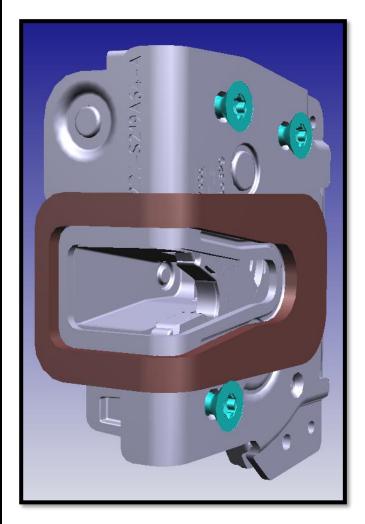

#### Driver Side Latch Assembly Service Kit (M-19008-BTDL)

- 1 Driver Side Door Latch Assembly
- 1 Foam Seal
- 3 Door Latch Bolts
- 1 I-Sheet Information Card (not shown)

#### Passenger Side Latch Assembly Service Kit (M-19008-BTDR)

- 1 Passenger Side Door Latch Assembly
- 1 Foam Seal
- 3 Door Latch Bolts
- 1 I-Sheet Information Card (not shown)

Ford Factory Shop Manual purchase options <u>www.motorcraftservice.com</u>