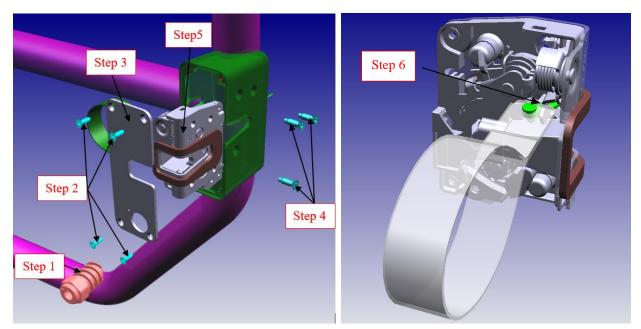

### **Latch Assembly Installation Instructions**

- 1. Remove door bumper.
- 2. Remove service cover plate screws.
- 3. Remove service cover plate.
- 4. Remove latch mounting fasteners.
- 5. Remove latch assembly.
- 6. Remove ferrule and pull strap from latch assembly.
- 7. Install ferrule and pull strap on new latch assembly.
- 8. Insert pull strap through latch enclosure hole, align latch to mounting holes, and install latch mounting fasteners. *Note: Torque bolts to 8.9 lb-ft (12Nm).*
- 9. Install service cover plate and fasteners. *Note: Torque bolts to 1.8 lb-ft (2.5Nm).*
- 10. Install bumper assuring the marks are aligned.