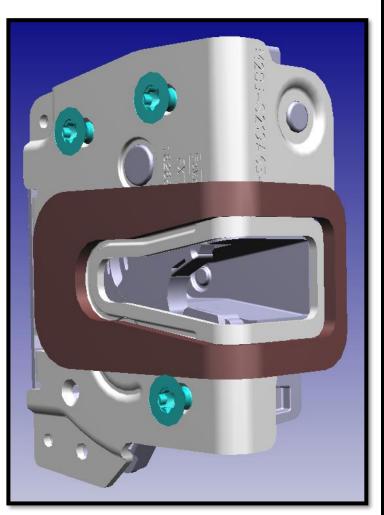

#### Driver Side Latch Assembly Service Kit (M-19008-BTDL)

- 1 Driver Side Door Latch Assembly
- 1 Foam Seal
- 3 Door Latch Bolts
- 1 I-Sheet Information Card (not shown)

#### Passenger Side Latch Assembly Service Kit (M-19008-BTDR)

- 1 Passenger Side Door Latch Assembly
- 1 Foam Seal
- 3 Door Latch Bolts
- 1 I-Sheet Information Card (not shown)

Ford Factory Shop Manual purchase options <u>www.motorcraftservice.com</u>